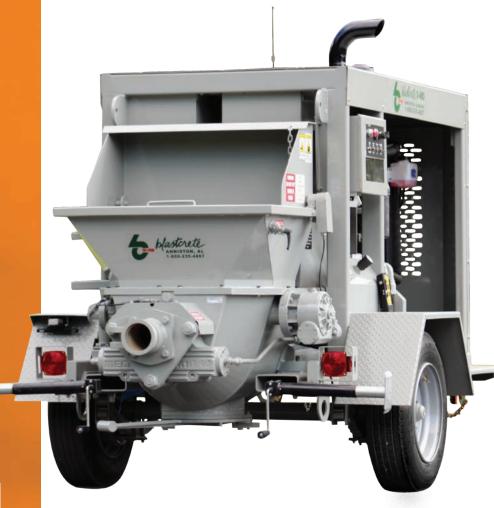

## RUGGED AND RELIABLE. EASY OPERATION. SIMPLE MAINTENANCE. CONCRETE & WET SHOTCRETE PUMP

The X-40D is our proven 6-inch by 39-inch swing tube piston pump designed for concrete pumping (up to 1.5-inch aggregate mixes) and wet shotcrete applications. The X-40D is user-friendly, easy to operate and simple to maintain. This machine is equipped with our rugged receiving hopper agitator, forklift tubing mounted to the lower hopper for easy flat pack removal and reliable solid-state electronics. The pump is equipped with four crane-lifting eyes and a wireless remote control for ease of operation.

#### **Features**

Robust 6-inch x 39-inch (150 mm x 1,000 mm) swing tube pumping system

1,000 psi piston face pressure for rugged pump cast and shotcrete applications

Easy flat pack removal with forklift pockets mounted to lower hopper