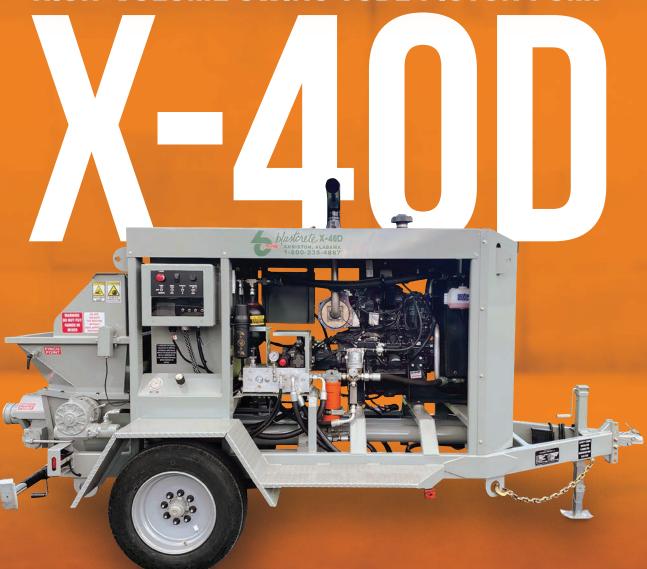

### **HIGH-VOLUME SWING TUBE PISTON PUMP**

## RUGGED AND RELIABLE. EASY OPERATION. SIMPLE MAINTENANCE. CONCRETE & WET SHOTCRETE PUMP

The X-40D is our proven 6-inch by 39-inch swing tube piston pump designed for concrete pumping (up to 1.5-inch aggregate mixes) and wet shotcrete applications. The X-40D is user-friendly, easy to operate and simple to maintain. This machine is equipped with our rugged receiving hopper agitator, forklift tubing mounted to the lower hopper for easy flat pack removal and reliable solid-state electronics. The pump is equipped with four crane-lifting eyes and a wireless remote control for ease of operation.

# X-40D